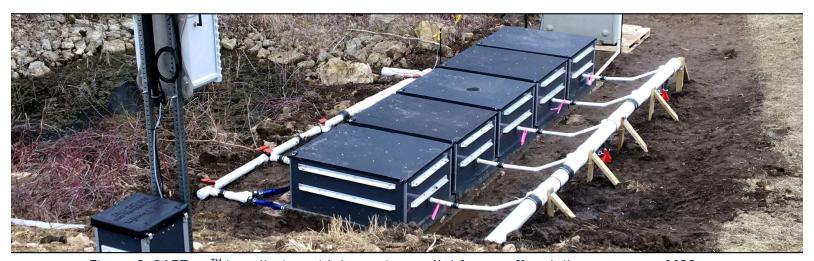

## CAPTURE installation basics

CAPTure<sup>TM</sup> box installations require hydraulic controls to ensure an optimal 60-second contact time for efficient media capture of soluble P. CAPTure<sup>TM</sup> boxes can be installed on drain tile outlets with drainage water management (DWM) structures, as well as with detention basins (Figure 1). These structures/basins reduce sediment transmission into boxes while accommodating box treatment flows of up to 100 GPM. When drainage areas exceed 25 acres, multiple CAPTure<sup>TM</sup> boxes can be installed in parallel (Figure 2).

Figure 1. Diagram of phosphorus-laden water moving through a drainage water management (DWM) structure and treatment CAPTure<sup>™</sup> box.

Figure 2. CAPTure<sup>™</sup> installation with boxes in parallel for runoff and tile treatment of 100 acres. (See: <a href="https://youtu.be/POPVedDvZg8?si=E04diP9Qpyie5a3e&t=127">https://youtu.be/POPVedDvZg8?si=E04diP9Qpyie5a3e&t=127</a>)