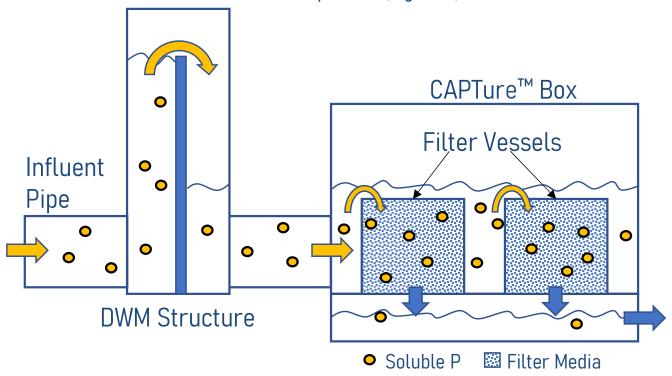

## CAPTURE installation basics

CAPTure<sup>TM</sup> box installations require hydraulic controls to ensure an optimal 60-second contact time for efficient media capture of soluble P. CAPTure<sup>TM</sup> boxes can be installed on drain tile outlets with drainage water management (DWM) structures, as well as with detention basins (Figure 1). These structures/basins reduce sediment transmission into boxes while accommodating box treatment flows of up to 100 GPM. When drainage areas exceed 25 acres, multiple CAPTure<sup>TM</sup> boxes can be installed in parallel (Figure 2).

Figure 1. Diagram of phosphorus-laden water moving through a drainage water management (DWM) structure and treatment CAPTure<sup>™</sup> box.

Figure 2. CAPTure<sup>™</sup> installation with boxes in parallel for runoff and tile treatment of 100 acres. (See: <a href="https://youtu.be/POPVedDvZg8?si=E04diP9Qpyie5a3e&t=127">https://youtu.be/POPVedDvZg8?si=E04diP9Qpyie5a3e&t=127</a>)