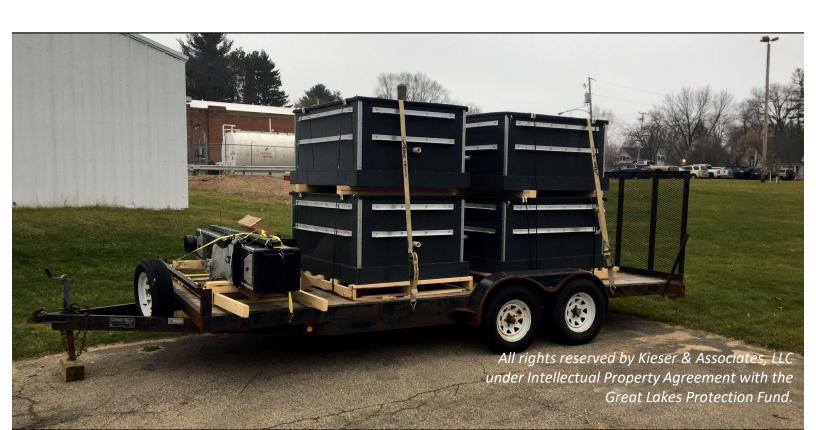

## CAPTURE installation basics

CAPTure<sup>TM</sup> box installations require hydraulic controls to ensure an optimal 60-second contact time for efficient media capture of soluble P. CAPTure<sup>TM</sup> boxes can be installed on drain tile outlets with drainage water management (DWM) structures, as well as with detention basins (Figure 1). These structures/basins reduce sediment transmission into boxes while accommodating box treatment flows of up to 100 GPM. When drainage areas exceed 25 acres, multiple CAPTure<sup>TM</sup> boxes can be installed in parallel (Figure 2).